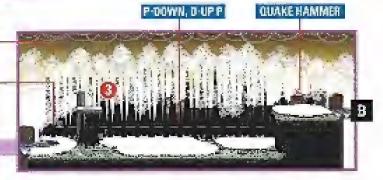

START

PETAL MEADOWS (PG. 28)

HP PLUS

Use Koops's Shell Toss to snag the HP Plus badge.

To reach this Life Shroom, drop from the far edge of the walkway overhead, then turn sideways to squeeze through the bars.

#### AERIAL APPROACH

The bridge to Hooktail Eastle is out, so you'll need to find some other way to reach the gate. Drop to the platforms below the bridge first to grab the HP Plus badge, then head back inside the room to your left and bounce off the spring to the upper level.